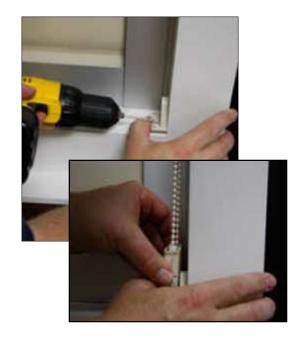

### NORMAN° WINDOW FASHIONS

1.Install the pocket in the desired location.

2.Install the side channel backs. The side channel back should abut the pocket, flush with the end plate. Screw the backside channel directly into the window jam.

# NORMAN° WINDOW FASHIONS

5. Install the bottom channel within the side channels.

6. Install the Tension Devise.

Before attaching the tension device to the base, measure and mark the location in the window where the tension device will be mounted. Position the tension device on the window frame, or the wall, so that the device and chain control do not interfere with raising or lowering the shade. Make sure the chain loop is taut without over stretching. Holding the tension device upright, insert and secure the two screws. The mounting screws must be secured into a solid surface. Snap the Tension Devise into the base.