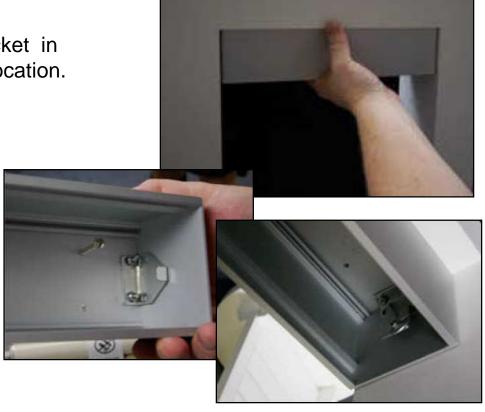

### NORMAN° WINDOW FASHIONS

1.Install the pocket in the desired location.

2.Install the side channel backs. The side channel back should abut the pocket, flush with the end plate. Screw the backside channel directly into the window jam.