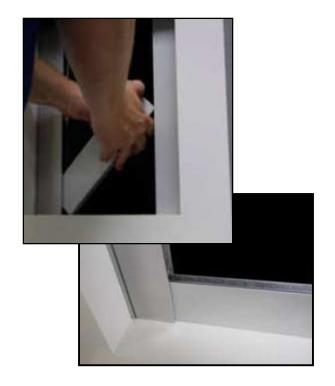

### NORMAN° WINDOW FASHIONS

1.Install the pocket in the desired location.

2.Install the side channel backs. The side channel back should abut the pocket, flush with the end plate. Screw the backside channel directly into the window jam.

# NORMAN° WINDOW FASHIONS

3. Install the shade into the pocket.

(top view)

4. Install the side channel fronts.

With the shade in the up position, snap in the front of the side channel front to the side channel back.