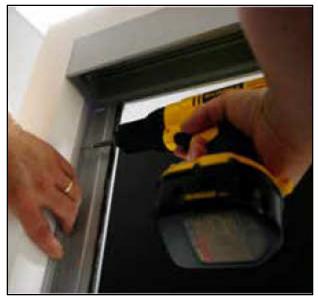

### NORMAN° WINDOW FASHIONS

1.Install the pocket in the desired location.

2.Install the side channel backs. The side channel back should abut the pocket, flush with the end plate. Screw the backside channel directly into the window jam.