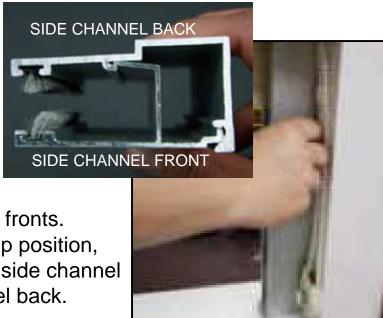

# NORMAN° WINDOW FASHIONS

3. Install the shade into the pocket.

(top view)

4. Install the side channel fronts.

With the shade in the up position, snap in the front of the side channel front to the side channel back.